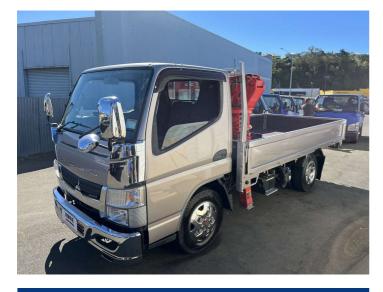

## 2015 Mitsubishi Canter 2 Ton Flatdeck with Crane

Purchase Price

## **Top features**

- » 2 Ton Payload
- » crane
- » Exhaust Brakes

Dady Ctule

| Truck - Crane               |
|-----------------------------|
| Odometer<br>133,838 km      |
| Engine<br><b>2990 cc</b>    |
| Fuel Type<br>Diesel         |
| Transmission<br>Straight AT |
| Wheels<br>-                 |
| VIN<br>7AT0CJ0WX25541660    |
| Interior<br>-               |
| Safety<br>-                 |