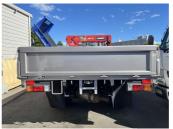

## 2015 Mitsubishi Canter 2 Ton Flatdeck with Crane

Purchase Price

## **Top features**

- » 2 Ton Payload
- » crane
- » Exhaust Brakes

Dady Ctule

| Truck - Crane               |
|-----------------------------|
| Odometer<br>133,838 km      |
| Engine<br><b>2990 cc</b>    |
| Fuel Type<br>Diesel         |
| Transmission<br>Straight AT |
| Wheels<br>-                 |
| VIN<br>7AT0CJ0WX25541660    |
| Interior<br>-               |
| Safety<br>-                 |