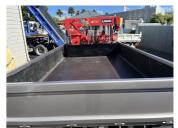

## 2015 Mitsubishi Canter 2 Ton Flatdeck with Crane

Purchase Price

## **Top features**

- » 2 Ton Payload
- » crane
- » Exhaust Brakes

Dady Ctule

| Truck - Crane               |
|-----------------------------|
| Odometer<br>133,838 km      |
| Engine<br><b>2990 cc</b>    |
| Fuel Type<br>Diesel         |
| Transmission<br>Straight AT |
| Wheels<br>-                 |
| VIN<br>7AT0CJ0WX25541660    |
| Interior<br>-               |
| Safety<br>-                 |