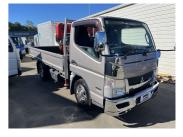

## 2015 Mitsubishi Canter 2 Ton Flatdeck with Crane

Purchase Price

## **Top features**

- » 2 Ton Payload
- » crane
- » Exhaust Brakes

Dady Ctule

| Truck - Crane               |
|-----------------------------|
| Odometer<br>133,838 km      |
| Engine<br><b>2990 cc</b>    |
| Fuel Type<br>Diesel         |
| Transmission<br>Straight AT |
| Wheels<br>-                 |
| VIN<br>7AT0CJ0WX25541660    |
| Interior<br>-               |
| Safety<br>-                 |