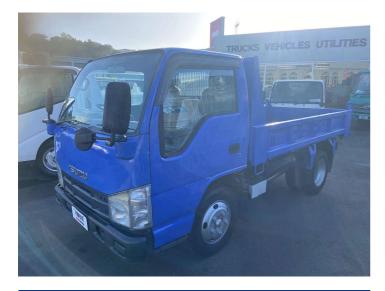

## 2007 Isuzu ELF 3TON TIPPERCLASS 1

**Purchase Price** 

Includes GST, Registration & Licensing

\$35,845

Body Style

Truck - Tip Truck

Odometer

116,254 km

Engine

2990 cc, Diesel Turbo

Fuel Type

Diesel

Transmission

5 Speed Manual

Wheels

7AT09716X22004383

Interior

Safety

Based on 2022 VSRR rating

Reg No.

-

Ext Colour

Blue

History